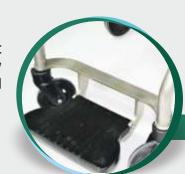

#### **Footrest**

Sypha

Sypha has automatically folding footrest when not in use. By this way and by lifting armrest it has easy side entry and exit for optimum safety.