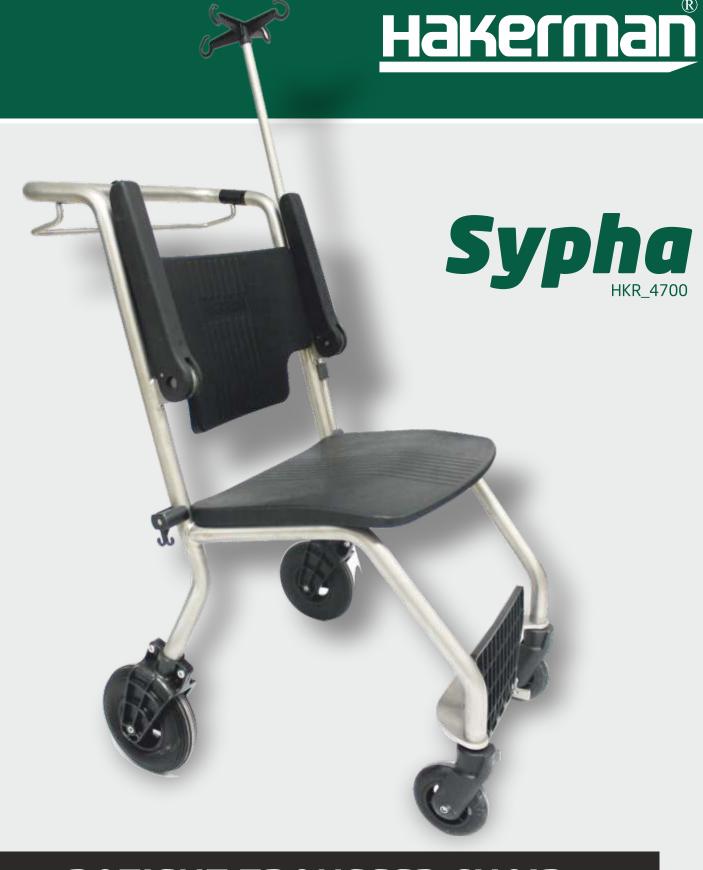

## PATIENT TRANSFER CHAIR

"STRONGEST DESIGN"

# Hakerman Sypha PATIENT TRANSFER CHAIR

### **Strongest Design**

Sypha transfer chair has a stable & robust design and construction. It can hold up to 200 kg. patient. It is environmently friendly, durable and built to last. With Sypha you not only get a strong transfer chair but also a estetically nice design placed in the entrance of your facility.