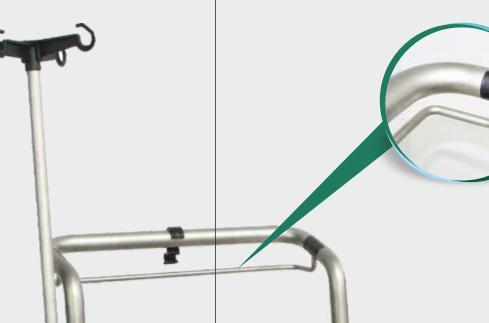

#### **Brake System**

Sypha brake mechanism are unique and made from stainless steel pipe without connection points. This mechanism provide more safety and long life use.