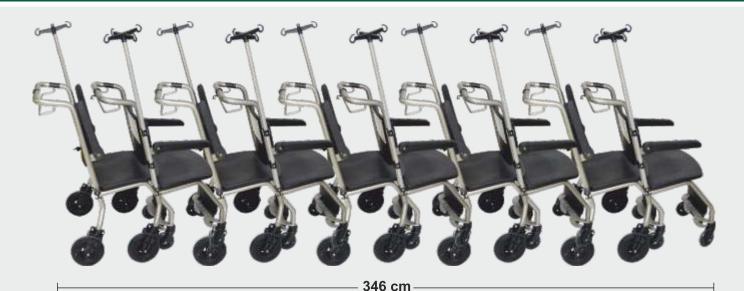

#### SYPHA UTILITIES %70 LESS SPACE THAN ORDINARY CHAIRS. 10 SYPHA CHAIRS TAKE ONLY 3500 mm

| SYPHA (HKR_4700) TECHNICAL OVERVIEW                   |                                    |                                               |                             |
|-------------------------------------------------------|------------------------------------|-----------------------------------------------|-----------------------------|
| Weight                                                | 20 Kgs.                            | Width                                         | 68,5 cm                     |
| Max.Patient Capacity                                  | up to 200.Kgs.                     | Seat Height ( Front )<br>Seat Height ( Rear ) | 51 cm<br>46 cm              |
| Lenght ( With Footrest)<br>Lenght ( Without Footrest) | 98 cm<br>85 cm                     | Nested Length of 10 Chair                     | 346 cm                      |
| Front Wheels                                          | 125 x 32 mm<br>Non Markable        | Rear Wheels                                   | 200 x 50 mm<br>Non Markable |
| Backrest Dimension ( W x D )                          | 30 x 45 cm                         | Seat Dimension ( W X D )                      | 49,5 x 50 cm                |
| Main Frame                                            | Stainless Steel AISI 316 L Ø 32 mm |                                               |                             |