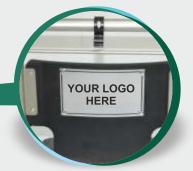

#### **Advertisement Area**

In the plate holder mounted as standard in the back of the chair, you can put the hospital name, clinic name or even your advertisement