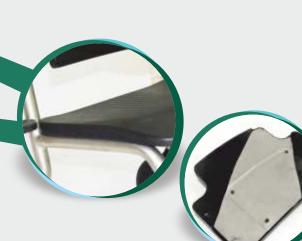

#### **Footrest**

Sypha

Sypha has automatically folding footrest when not in use. By this way and by lifting armrest it has easy side entry and exit for optimum safety.