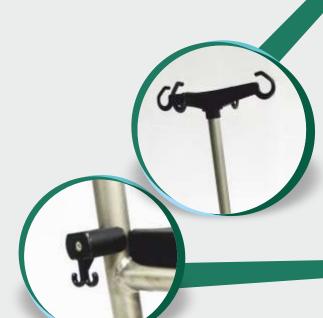

#### **High Level of Standards**

Sypha has most of the optional accessories as standards. These are fixed 4 hook infusion pole, urinal hanger both sides. Besides we have optional accessories like theft protection via coin system,  $O_2$  Cylinder attachment, etc.